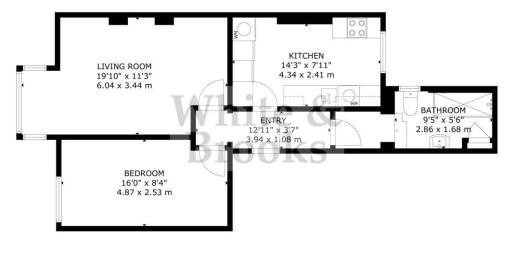

## Flat 4, 6 Alexandra Terrace, Clarence Road, Bognor Regis, West Sussex, PO21 1LA

Recently renovated first floor apartment, situated in this convenient town centre location and offered for sale with no onward chain. The accommodation is well presented throughout and briefly comprises, entrance hall, one double bedroom, living room, separate kitchen and a bathroom. The apartment further benefits from sea views and a long lease. An internal viewing is essential to appreciate all the property has to offer.

GROSS INTERNAL AREA TOTAL: 55 m²/589 sq.ft

| Energy Efficiency Rating                    |                         |           |
|---------------------------------------------|-------------------------|-----------|
|                                             | Current                 | Potential |
| Very energy efficient - lower running costs |                         |           |
| (92+) <b>A</b>                              |                         |           |
| (81-91)                                     |                         |           |
| (69-80)                                     |                         | 70        |
| (55-68) D                                   |                         |           |
| (39-54)                                     | 46                      |           |
| (21-38)                                     |                         |           |
| (1-20)                                      |                         |           |
| Not energy efficient - higher running costs |                         |           |
| Fudiand Scotland & Wales                    | U Directiv<br>2002/91/E |           |